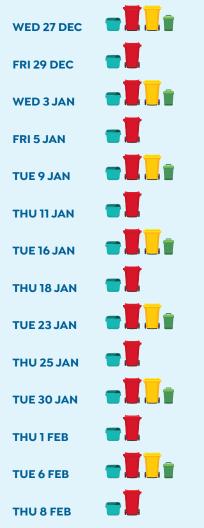

#### **Peak Summer Collection Dates**

#### Please note:

This is our busiest time of year. Please be patient with the people running our service. They're working hard to make sure kerbside collections run as smoothly as possible.