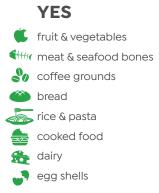

#### Summer BBQ leftovers go in your **FOOD SCRAPS BIN**

Food waste is turned into nutrient-rich compost to grow more kai – a great circular outcome.

By removing food scraps from landfill we're helping to reduce greenhouse gases forming.