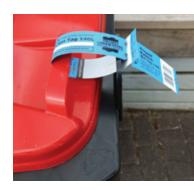

### Rubbish collection payment is via a PAY AS YOU THROW (PAYT) SYSTEM

Buy a tag from a participating retailer and attach that tag securely through both the red rubbish bin lid handle and the black handle of the bin each time you put your bin kerbside for collection.

For a list of participating retailers and a video on putting your bins kerbside, visit tcdc.govt.nz/rubbish-bin

Put your bins kerbside by 7.30am with the logo facing towards the road. Place them as close as possible to the kerb with about 30cm between each bin.