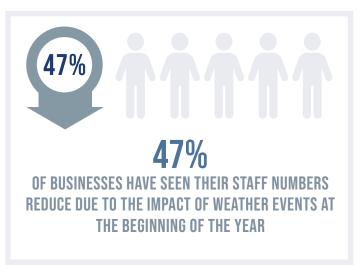

100 RESPONDENTS







Impact on business profits over the last 6 months.



"We will need support for the growing number of tourists ready to visit the Coromandel. We will need more staff, more events and things for visitors to do while here, and communication with council about any relevant information we need to pass on to visitors."





"It's going to take a massive promotional effort to bring visitors back to the Coromandel."

"Just hope the weather is better and the 25A opens as soon as possible." "As long as the road access is restored, things should improve slowly."

"We need visitors through the door to increase revenue! Marketing and promotion would help also."



38% of business expect their position to worsen

2% expect things to stay the same or improve