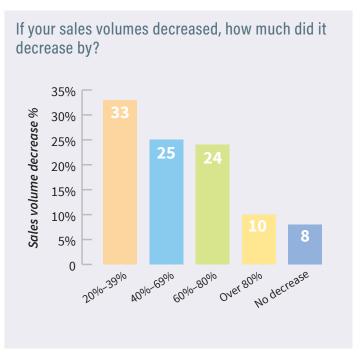

100 RESPONDENTS







Impact on business profits over the last 6 months.



"We will need support for the growing number of tourists ready to visit the Coromandel. We will need more staff, more events and things for visitors to do while here, and communication with council about any relevant information we need to pass on to visitors."





"It's going to take a massive promotional effort to bring visitors back to the Coromandel."

"Just hope the weather is better and the 25A opens as soon as possible." "As long as the road access is restored, things should improve slowly."

"We need visitors through the door to increase revenue! Marketing and promotion would help also."



38% of business expect their position to worsen

2% expect things to stay the same or improve