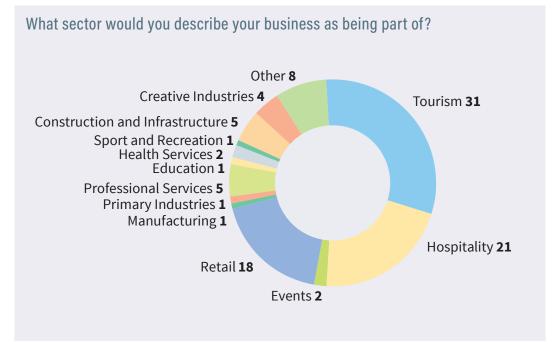

100 RESPONDENTS







Impact on business profits over the last 6 months.



"We will need support for the growing number of tourists ready to visit the Coromandel. We will need more staff, more events and things for visitors to do while here, and communication with council about any relevant information we need to pass on to visitors."





"It's going to take a massive promotional effort to bring visitors back to the Coromandel."

"Just hope the weather is better and the 25A opens as soon as possible." "As long as the road access is restored, things should improve slowly."

"We need visitors through the door to increase revenue! Marketing and promotion would help also."



38% of business expect their position to worsen

2% expect things to stay the same or improve