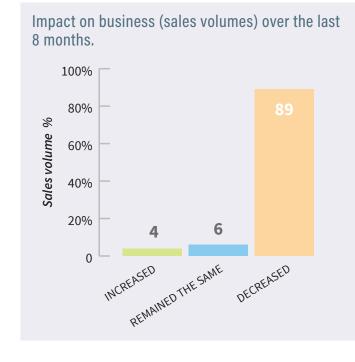

100 RESPONDENTS







Impact on business profits over the last 6 months.



"We will need support for the growing number of tourists ready to visit the Coromandel. We will need more staff, more events and things for visitors to do while here, and communication with council about any relevant information we need to pass on to visitors."





"It's going to take a massive promotional effort to bring visitors back to the Coromandel."

"Just hope the weather is better and the 25A opens as soon as possible." "As long as the road access is restored, things should improve slowly."

"We need visitors through the door to increase revenue! Marketing and promotion would help also."



38% of business expect their position to worsen

2% expect things to stay the same or improve