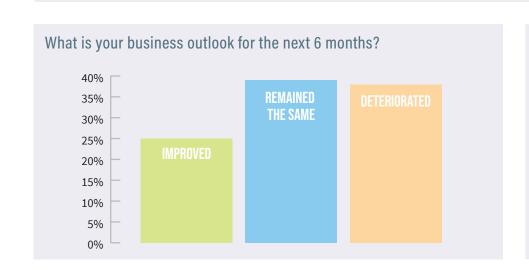

"We need visitors through the door to increase revenue! Marketing and promotion would help also."

38% of business expect their position to worsen

2% expect things to stay the same or improve