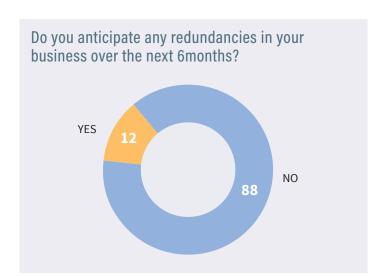

100 RESPONDENTS







Impact on business profits over the last 6 months.



"We will need support for the growing number of tourists ready to visit the Coromandel. We will need more staff, more events and things for visitors to do while here, and communication with council about any relevant information we need to pass on to visitors."





"It's going to take a massive promotional effort to bring visitors back to the Coromandel."

"Just hope the weather is better and the 25A opens as soon as possible." "As long as the road access is restored, things should improve slowly."

"We need visitors through the door to increase revenue! Marketing and promotion would help also."



38% of business expect their position to worsen

2% expect things to stay the same or improve