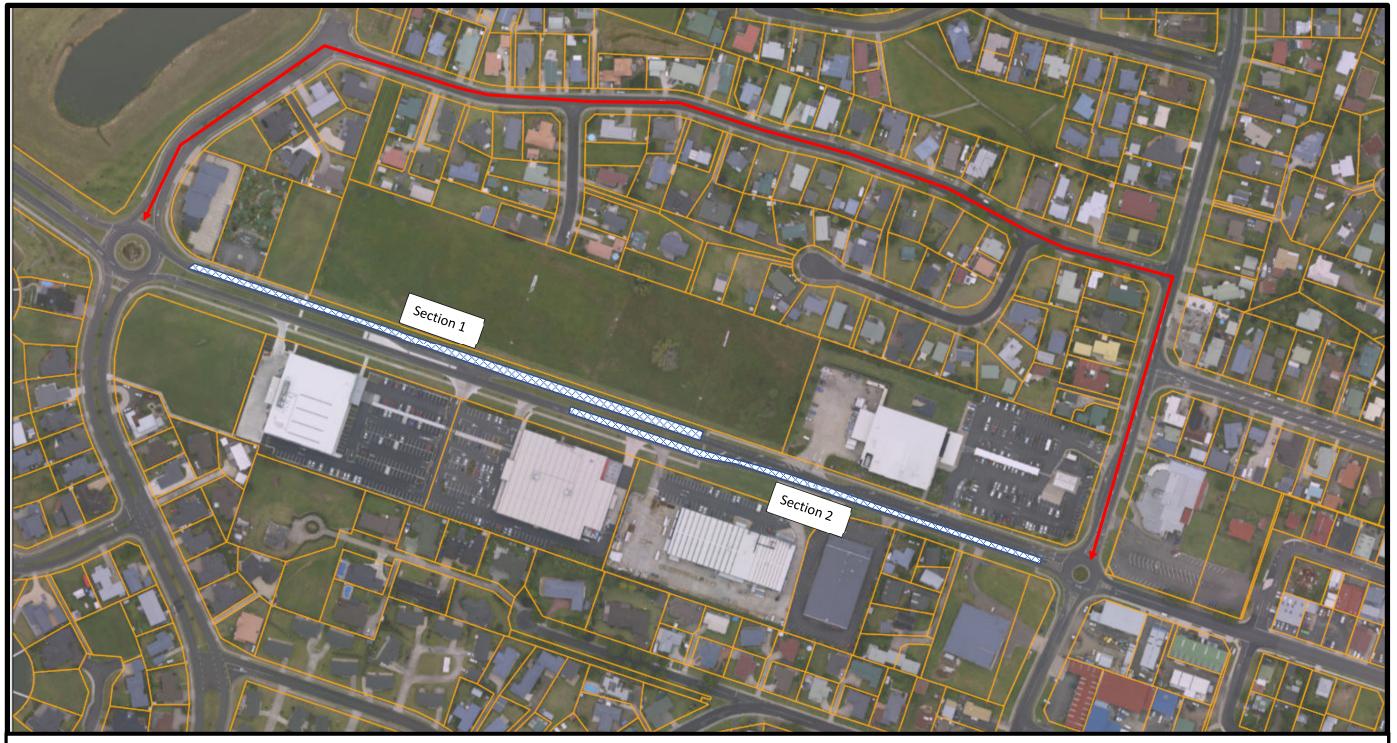

Joan Gaskell Drive – Whitianga - Kupe Drive to Cook Drive (Sections 1 & 2)

Area of works

**Detour Route** 

Proposed Night Works – Detour via Kupe Drive, Whitby Ave & Cook Drive (Only 1 lane to be closed at a time)

Pavement Treatment (Stabilising and Reshaping) - Sunday 31 March (7pm – 6am), Monday 1 April & Tuesday 2 April 2019 (9pm – 6am)

Resurfacing of patches Thursday 4 April (9pm – 6am)

Joan Gaskell Drive – Whitianga - Waterways Bridge to Kupe Drive (Sections 3 & 4)