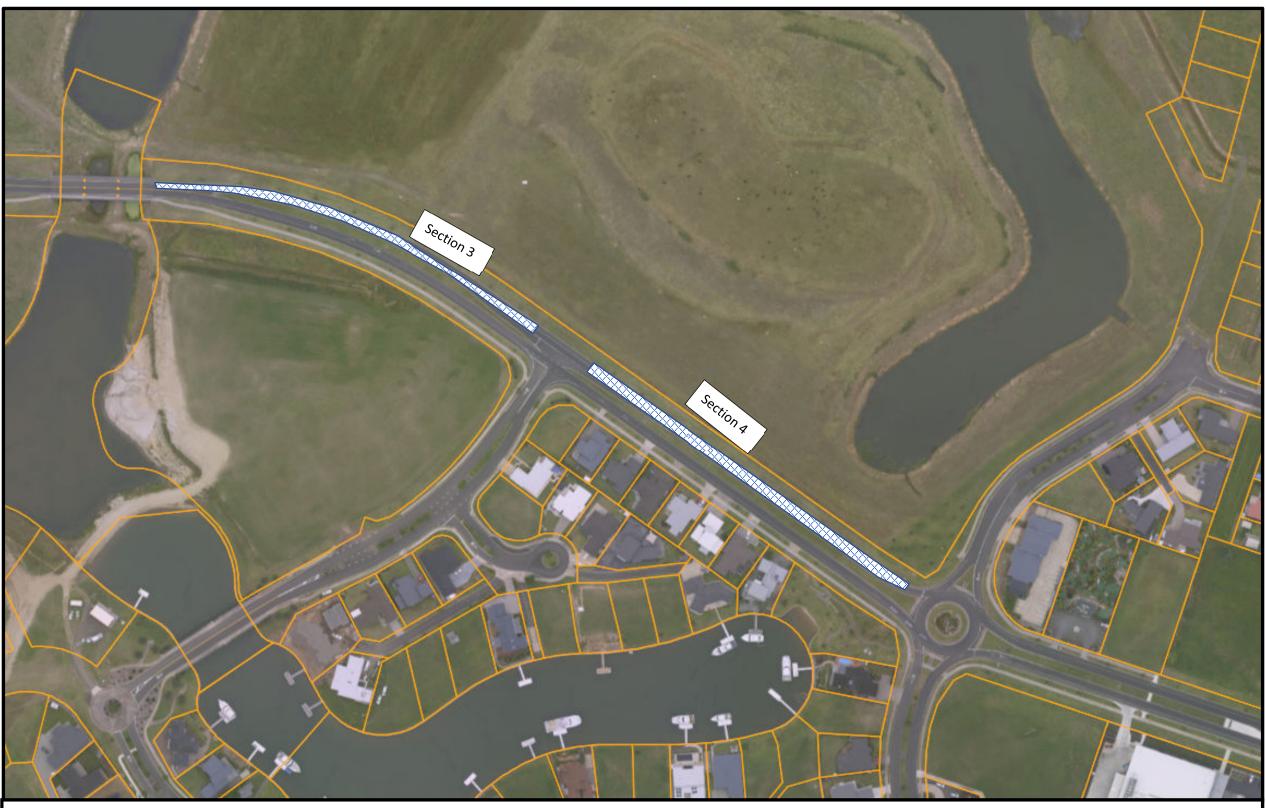

Pavement Treatment (Stabilising and Reshaping) - Sunday 31 March (7pm – 6am), Monday 1 April & Tuesday 2 April 2019 (9pm – 6am)

Resurfacing of patches Thursday 4 April (9pm – 6am)

Joan Gaskell Drive – Whitianga - Waterways Bridge to Kupe Drive (Sections 3 & 4)

Proposed Daytime Works – Stop/Go 1 Lane Traffic Control to be implemented

Pavement Treatment (Stabilising and Reshaping) – Thursday 3 April, Friday 4 April (7am – 5pm)

Resurfacing of patches Monday 6 April (7am – 5pm)

Area of works