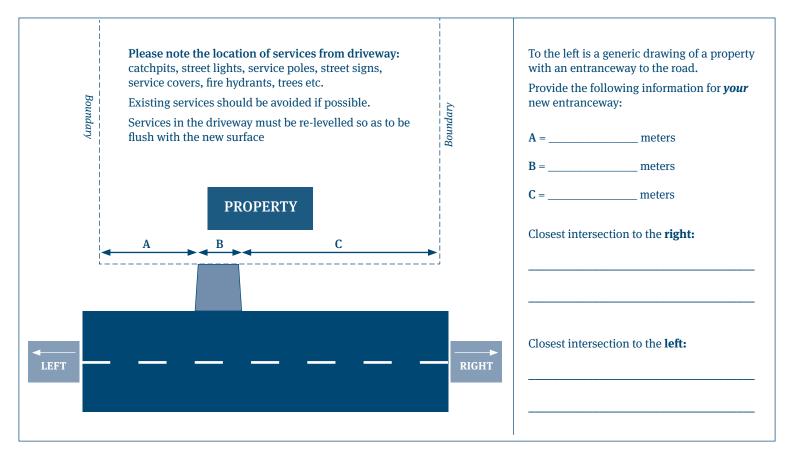

on the reverse of this form)

Applicant/Audit Fee Paid: (\$150.00 incl. GST - covers completion inspection) Should an additional inspection be required a further fee of \$95.00 will be incurred.

THIS APPLICATION IS VALID FOR 12 MONTHS FOLLOWING DATE OF RECEIPT.

- // Please complete both sides of this form and return with payment to your local TCDC service centre.
- Pinnacles Civil Inspection Form must be forwarded to Pinnacles Civil once crossing has been completed.

#### Office use only. Please forward to Roading Manager.

#### Valid for 12 months

| RECEIPT CODE           | RECEIPT MANAGER | DATE & TIME RECEIVED |
|------------------------|-----------------|----------------------|
| INSPECTION APPROVED BY |                 | DATE APPROVED        |

## **Vehicle Crossing Sketch Plan**