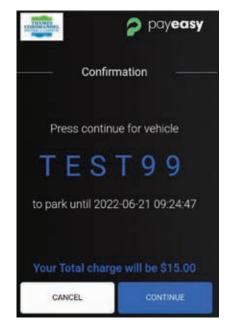

c.govt.nz/boatramps tcdc.govt.nz tcdc.govt.nz/boatramps

► CHOOSE ONE OF THE TWO METHODS BELOW TO SCAN THE QR CODE

METHOD 1: USING A QR CODE SCANNER Open your camera app or QR scanner App (not the COVID-19 app).



METHOD 2: USING GOOGLE LENS Select the camera icon.



Tap on the camera icon.





Alternatively, take a photo of the QR code, open
 Google Lens and select that image from your phone.

SCREEN 1

Open the browser and follow the instructions on your screen.

SCREEN 2
Enter your

Enter your trailer rego here. If you don't have a trailer rego, you can enter your vehicle rego number.





Click on drop down to select pass type

OR

SCREEN 3

Parking and Launching

Rate selection

Please select option

1 0AY PASS: 550.00

2 DAY PASS: 550.00

CANCEL

SCREEN 3

Launching



SCREEN 4



SCREEN 5