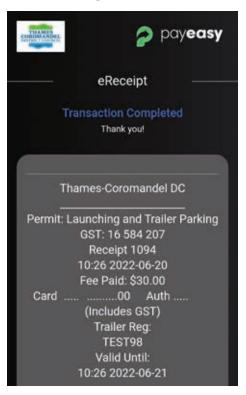

#### SCREEN 6

At the bottom of the screen below is the option to download a receipt.