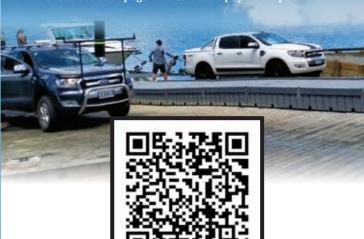

### **Tairua**

We no longer issue physical ramp permits. Payments are now done via QR codes, similar to Pay by Plate carparking machine/apps.

You will require a smartphone and Visa credit card, Visa debit, Mastercard credit card, Mastercard debit, GooglePay or Apple Pay.

Please scan the below QR code to get started.
Or see the back page for alternative payment options.

tcdc.govt.nz/boatramps tcdc.govt.nz tcdc.govt.nz/boatramps

► CHOOSE ONE OF THE TWO METHODS BELOW TO SCAN THE QR CODE