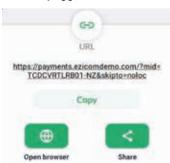

METHOD 2: USING GOOGLE LENS Select the camera icon.

Tap on the camera icon.

Alternatively, take a photo of the QR code, open
 Google Lens and select that image from your phone.

SCREEN 1

Open the browser and follow the instructions on your screen.