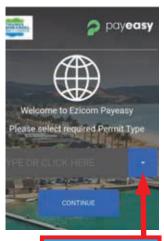

Please scan the below QR code to get started.
Or see the back page for alternative payment options.

► CHOOSE ONE OF THE TWO METHODS BELOW TO SCAN THE QR CODE

METHOD 1: USING A QR CODE SCANNER Open your camera app or QR scanner App (not the COVID-19 app).

METHOD 2: USING GOOGLE LENS Select the camera icon.

Tap on the camera icon.

Alternatively, take a photo of the QR code, open
 Google Lens and select that image from your phone.

SCREEN 1

Open the browser and follow the instructions on your screen.

SCREEN 2
Enter your

Enter your trailer rego here. If you don't have a trailer rego, you can enter your vehicle rego number.

Click on drop down to select pass type

OR

SCREEN 3

Parking and Launching

Rate selection