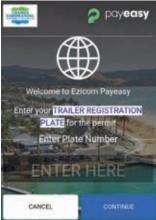

SCREEN 2
Enter your

Enter your trailer rego here. If you don't have a trailer rego, you can enter your vehicle rego number.

Click on drop down to select pass type

OR

SCREEN 3

Parking and Launching

Rate selection