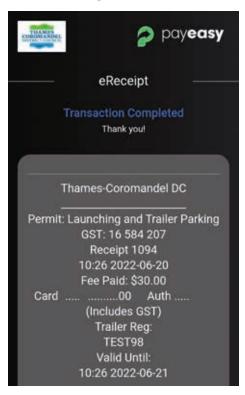

#### SCREEN 6

At the bottom of the screen below is the option to download a receipt.