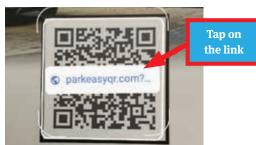

Please scan the below QR code to get started.
Or see the back page for alternative payment options.

► CHOOSE ONE OF THE TWO METHODS BELOW TO SCAN THE QR CODE

METHOD 1: USING A QR CODE SCANNER Open your camera app or QR scanner App (not the COVID-19 app).

METHOD 2: USING GOOGLE LENS Select the camera icon.

Tap on the camera icon.

Alternatively, take a photo of the QR code, open
 Google Lens and select that image from your phone.

SCREEN 1

Open the browser and follow the instructions on your screen.