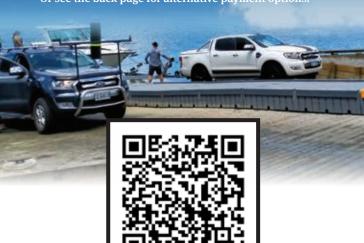

Please scan the below QR code to get started.
Or see the back page for alternative payment options.

► CHOOSE ONE OF THE TWO METHODS BELOW TO SCAN THE QR CODE

METHOD 1: USING A QR CODE SCANNER Open your camera app or QR scanner App (not the COVID-19 app).