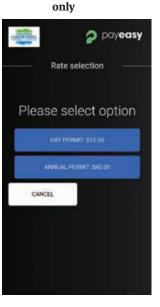

SCREEN 2
Enter your

Enter your trailer rego here. If you don't have a trailer rego, you can enter your vehicle rego number.

Click on drop down to select pass type

OR

SCREEN 3

Parking and Launching

Rate selection

Please select option

1 0AY PASS: 550.00

2 DAY PASS: 550.00

CANCEL

SCREEN 3

Launching

SCREEN 4

SCREEN 5