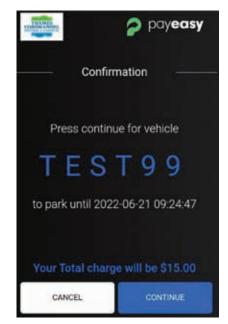

#### SCREEN 6

At the bottom of the screen below is the option to download a receipt.