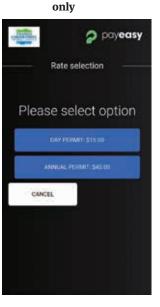

OR

SCREEN 3

Parking and Launching

Rate selection

Please select option

1 0AY PASS: 550.00

2 DAY PASS: 550.00

CANCEL