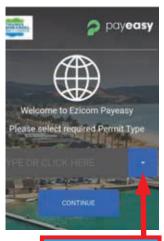

SCREEN 1

Open the browser and follow the instructions on your screen.

SCREEN 2
Enter your

Enter your trailer rego here. If you don't have a trailer rego, you can enter your vehicle rego number.

Click on drop down to select pass type