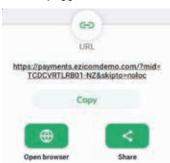

METHOD 1: USING A QR CODE SCANNER Open your camera app or QR scanner App (not the COVID-19 app).

METHOD 2: USING GOOGLE LENS Select the camera icon.

Tap on the camera icon.

Alternatively, take a photo of the QR code, open
 Google Lens and select that image from your phone.

SCREEN 1

Open the browser and follow the instructions on your screen.

SCREEN 2
Enter your

Enter your trailer rego here. If you don't have a trailer rego, you can enter your vehicle rego number.

Click on drop down to select pass type