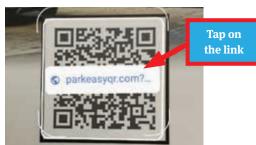

METHOD 1: USING A QR CODE SCANNER Open your camera app or QR scanner App (not the COVID-19 app).

METHOD 2: USING GOOGLE LENS Select the camera icon.

Tap on the camera icon.

Alternatively, take a photo of the QR code, open
 Google Lens and select that image from your phone.