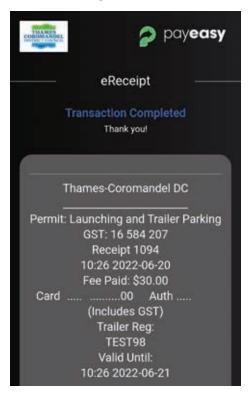

#### SCREEN 6

At the bottom of the screen below is the option to download a receipt.