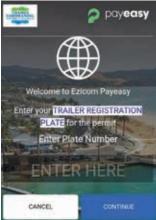

SCREEN 1

Open the browser and follow the instructions on your screen.

SCREEN 2
Enter your

Enter your trailer rego here. If you don't have a trailer rego, you can enter your vehicle rego number.

Click on drop down to select pass type